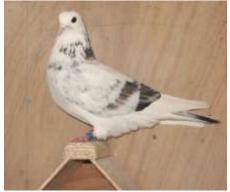

## Wesley Ferguson

Wesley Ferguson and his outstanding collection of heavy inbred "Billinghams." Well what can I say....true gentleman, made me feel so good knowing he truly wanted to see me, to spend some time together talking birds having lunch and a drink.....and naturally a cup of tea before I left. Top right – exceptionally well put together cock as are the two blue cocks below. Their superb conformation cannot go unnoticed. The same goes for Wesley's hens on the next page.