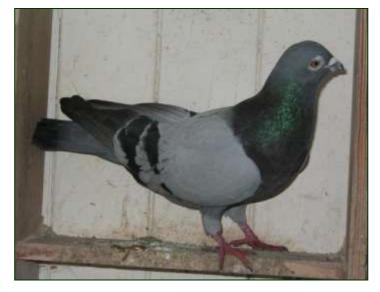

## Wesley Ferguson

Wesley Ferguson and his outstanding collection of heavy inbred "Billinghams." Well what can I say....true gentleman, made me feel so good knowing he truly wanted to see me, to spend some time together talking birds having lunch and a drink.....and naturally a cup of tea before I left. Top right – exceptionally well put together cock as are the two blue cocks below. Their superb conformation cannot go unnoticed. The same goes for Wesley's hens on the next page.