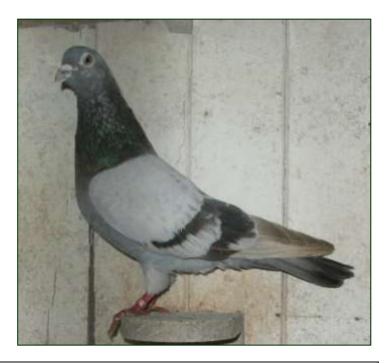

## Wesley Ferguson

Wesley Ferguson and his outstanding collection of heavy inbred "Billinghams." Well what can I say....true gentleman, made me feel so good knowing he truly wanted to see me, to spend some time together talking birds having lunch and a drink.....and naturally a cup of tea before I left. Top right – exceptionally well put together cock as are the two blue cocks below. Their superb conformation cannot go unnoticed. The same goes for Wesley's hens on the next page.