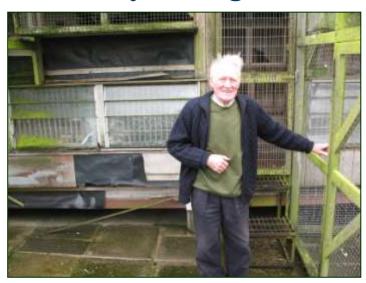

## Wesley Ferguson

Wesley Ferguson and his outstanding collection of heavy inbred "Billinghams." Well what can I say....true gentleman, made me feel so good knowing he truly wanted to see me, to spend some time together talking birds having lunch and a drink.....and naturally a cup of tea before I left. Top right – exceptionally well put together cock as are the two blue cocks below. Their superb conformation cannot go unnoticed. The same goes for Wesley's hens on the next page.