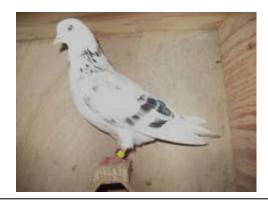

## Wesley Ferguson

Wesley Ferguson and his outstanding collection of heavy inbred "Billinghams." Well what can I say....true gentleman, made me feel so good knowing he truly wanted to see me, to spend some time together talking birds having lunch and a drink.....and naturally a cup of tea before I left. Top right – exceptionally well put together cock as are the two blue cocks below. Their superb conformation cannot go unnoticed. The same goes for Wesley's hens on the next page.