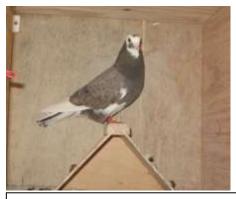

## Wesley Ferguson

Wesley Ferguson and his outstanding collection of heavy inbred "Billinghams." Well what can I say....true gentleman, made me feel so good knowing he truly wanted to see me, to spend some time together talking birds having lunch and a drink.....and naturally a cup of tea before I left. Top right – exceptionally well put together cock as are the two blue cocks below. Their superb conformation cannot go unnoticed. The same goes for Wesley's hens on the next page.