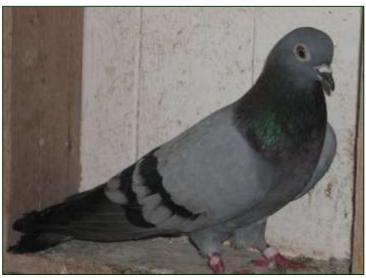

## Wesley Ferguson

Wesley Ferguson and his outstanding collection of heavy inbred "Billinghams." Well what can I say....true gentleman, made me feel so good knowing he truly wanted to see me, to spend some time together talking birds having lunch and a drink.....and naturally a cup of tea before I left. Top right – exceptionally well put together cock as are the two blue cocks below. Their superb conformation cannot go unnoticed. The same goes for Wesley's hens on the next page.